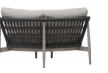

## COCONUT GROVE

## **Curved Corner**

FN60153LPR-V

Overall Height: 28.75"

Depth: 33.5"

Width: 56.5"

Weight: 53 LBS

w Fin

Weave: Durastrap™ & Durarope™ Finish: Lithium Pearl