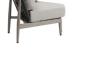

## **Curved Corner**

FN60153LPR-V

Overall Height: 28.75"

Depth: 33.5"

Width: 56.5"

Weight: 53 LBS

w Fin

Weave: Durastrap™ & Durarope™ Finish: Lithium Pearl

## **TECHNICAL INFORMATION**

- Dual colors polyolefin Durarope<sup>™</sup> & Durastrap<sup>™</sup>
- Hand-brushed pearl color on the frame supported by round tapered legs
- Aluminum with powder coating, hand brushed surface and protective top coating
- UV and weather resistant knitted polyolefin Duraropes™
- Polyolefin Durarope™ & Durastrap™ have a Grey Scale result of 4 after 3,000 hours of UV testing
- The maximum tensile strength of each Durarope™ & Durastrap™ is 280 LBF
- Max. weight load: 350 LBS per seat
- Contract quality
- For outdoor use only