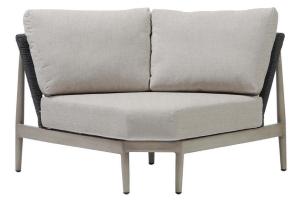

## COCONUT GROVE

## **Curved Corner**

FN60153LPR-V

Overall Height: 28.75"

Depth: 33.5"

Width: 56.5"

Weight: 53 LBS

w Fin

Weave: Durastrap™ & Durarope™ Finish: Lithium Pearl