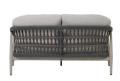

## Daybed

### FN60171LPR

Seat Height\*: 17" w/cushion

Overall Height: 28.75"

Arm Height: 26"

Depth: 71"

Width: 58.5"

Weight: 104 LBS