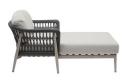

## Daybed

### FN60171LPR

Seat Height\*: 17" w/cushion

Overall Height: 28.75"

Arm Height: 26"

Depth: 71"

Width: 58.5"

Weight: 104 LBS