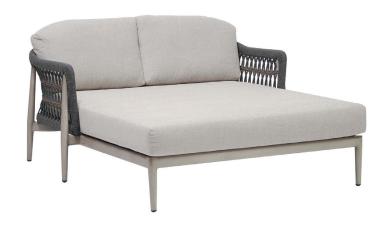

## Daybed

### FN60171LPR

Seat Height\*: 17" w/cushion

Overall Height: 28.75"

Arm Height: 26"

Depth: 71"

Width: 58.5"

Weight: 104 LBS