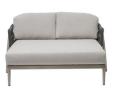

## Daybed

### FN60171LPR

Seat Height\*: 17" w/cushion

Overall Height: 28.75"

Arm Height: 26"

Depth: 71"

Width: 58.5"

Weight: 104 LBS