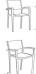

## COCONUT GROVE Dining Arm Chair

## FN60112LPR

Seat Height\*: 17.5" w/cushion

Overall Height: 32"

Arm Height: 26.5"

Depth: 26.5"

Width: 22"

Weight: 18 LBS