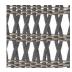

## COCONUT GROVE Dining Arm Chair

## RATANA

Frame: Aluminum Finish: Pearl

Weave: Durastrap™ & Durarope™ Finish: Lithium Pearl

## **TECHNICAL INFORMATION**

- Dual colors polyolefin Durarope<sup>™</sup> & Durastrap<sup>™</sup>
- Hand-brushed pearl color on the frame supported by round tapered legs
- Aluminum with powder coating, hand brushed surface and protective top coating
- UV and weather resistant knitted polyolefin Duraropes™
- Polyolefin Durarope™ & Durastrap™ have a Grey Scale result of 4 after 3,000 hours of UV testing
- The maximum tensile strength of each Durarope™ & Durastrap™ is 280 LBF
- Max. weight load: 350 LBS per seat
- Contract quality
- For outdoor use only