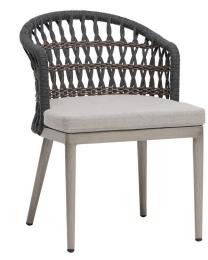

## COCONUT GROVE Dining Arm Chair

## RATANA

Frame: Aluminum Finish: Pearl

Weave: Durastrap™ & Durarope™ Finish: Lithium Pearl

## FN60112LPR

Seat Height\*: 17.5" w/cushion

Overall Height: 32"

Arm Height: 26.5"

Depth: 26.5"

Width: 22"

Weight: 18 LBS

## **TECHNICAL INFORMATION**

- Dual colors polyolefin Durarope<sup>™</sup> & Durastrap<sup>™</sup>
- Hand-brushed pearl color on the frame supported by round tapered legs
- Aluminum with powder coating, hand brushed surface and protective top coating
- UV and weather resistant knitted polyolefin Duraropes™
- Polyolefin Durarope™ & Durastrap™ have a Grey Scale result of 4 after 3,000 hours of UV testing
- The maximum tensile strength of each Durarope™ & Durastrap™ is 280 LBF
- Max. weight load: 350 LBS per seat
- Contract quality
- For outdoor use only