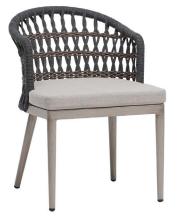

## Dining Arm Chair

FN60112LPR

Seat Height\*: 17.5" w/cushion

Overall Height: 32"

Arm Height: 26.5"

Depth: 26.5"

Width: 22"

Weight: 18 LBS

w. Fir

Weave: Durastrap™ & Durarope™ Finish: Lithium Pearl

## **TECHNICAL INFORMATION**

- Dual colors polyolefin Durarope™ & Durastrap™
- Hand-brushed pearl color on the frame supported by round tapered legs
- Aluminum with powder coating, hand brushed surface and protective top coating
- UV and weather resistant knitted polyolefin Duraropes™
- Polyolefin Durarope™ & Durastrap™ have a Grey Scale result of 4 after 3,000 hours of UV testing
- The maximum tensile strength of each Durarope™ & Durastrap™ is 280 LBF
- Max. weight load: 350 LBS per seat
- Contract quality
- For outdoor use only