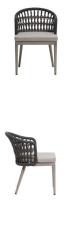

## Dining Arm Chair

FN60112LPR

Seat Height\*: 17.5" w/cushion

Overall Height: 32"

Arm Height: 26.5"

Depth: 26.5"

Width: 22"

Weight: 18 LBS

w. Fir

Weave: Durastrap™ & Durarope™ Finish: Lithium Pearl

## **TECHNICAL INFORMATION**

- Dual colors polyolefin Durarope™ & Durastrap™
- Hand-brushed pearl color on the frame supported by round tapered legs
- Aluminum with powder coating, hand brushed surface and protective top coating
- UV and weather resistant knitted polyolefin Duraropes™
- Polyolefin Durarope™ & Durastrap™ have a Grey Scale result of 4 after 3,000 hours of UV testing
- The maximum tensile strength of each Durarope™ & Durastrap™ is 280 LBF
- Max. weight load: 350 LBS per seat
- Contract quality
- For outdoor use only