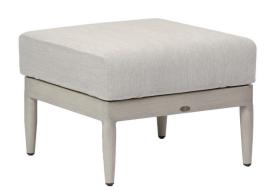

## **COCONUT GROVE Ottoman**

Frame: Aluminum Finish: Pearl

## FN60116PRL

Seat Height\*: 17" w/cushion

Overall Height: 10.5"

Depth: 25"

Width: 25"

Weight: 19 LBS

## **TECHNICAL INFORMATION**

- Dual colors polyolefin Durarope™ & Durastrap™
- Hand-brushed pearl color on the frame supported by round tapered legs
- Aluminum with powder coating, hand brushed surface and protective top coating
- UV and weather resistant knitted polyolefin Duraropes™
- Polyolefin Durarope<sup>™</sup> & Durastrap<sup>™</sup> have a Grey Scale result of 4 after 3,000 hours of UV testing
- The maximum tensile strength of each Durarope™ & Durastrap™ is 280 LBF
- Max. weight load: 350 LBS per seat
- Contract quality
- For outdoor use only