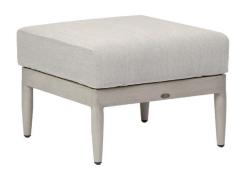

## Ottoman

FN60116PRL

Seat Height\*: 17" w/cushion

Overall Height: 10.5"

Depth: 25"

Width: 25"

Weight: 19 LBS

Frame: Aluminum Finish: Pearl