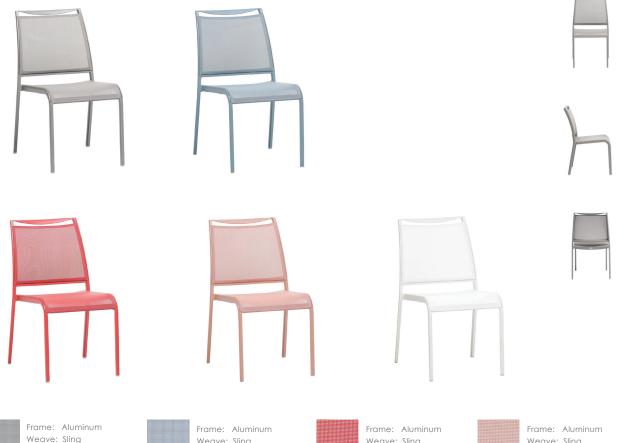

## FN61911GRY | FN61911LBU | FN61911RED | FN61911PNK | FN61911WHT

Seat Height\*: 18.5" w/cushion

Overall Height: 35"

Depth: 26.75"

Width: 20"

Weight: 10 LBS

Finish: Grey

Weave: Sling Finish: Light Blue

Weave: Sling Finish: Red

Weave: Slina Finish: Pink

Frame: Aluminum Weave: Slina Finish: White

## TECHNICAL INFORMATION

- Finishes: Sling Blue LBU / Pink PNK/ Red RED/ Grey GRY/ White WHT
- Frame: Aluminum
- Textilene
- Chairs are compactly stackable, 8pcs per stack
- The seat and back panels can be replaceable
- Heavy duty leg glides (nylon)
- Chair passed the BIFMA X5.1 Test (factory In-house Lab)
- Contract quality
- For outdoor use only