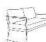

# COPACABANA 2-Seater Left Arm

Weave: Durarope™ Finish: Brown

# FN55052BRN-L

Seat Height\*: 17.5" w/cushion

Overall Height: 27"

Arm Height: 27"

Depth: 32.5"

Width: 65"

Weight: 48 LBS