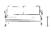

# COPACABANA 2-Seater Left Arm

Weave: Durarope™ Finish: Brown

# FN55052BRN-L

Seat Height\*: 17.5" w/cushion

Overall Height: 27"

Arm Height: 27"

Depth: 32.5"

Width: 65"

Weight: 48 LBS