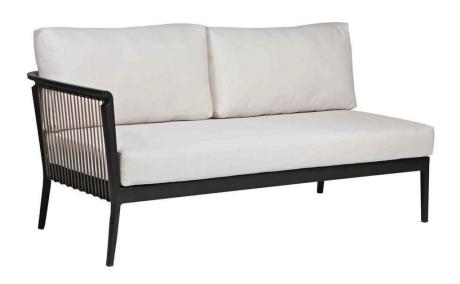

# COPACABANA 2-Seater Left Arm

Weave: Durarope™ Finish: Brown

## DESIGN

The Copacabana collection is visually striking, featuring a clean, open, contemporary design and modular configuration. With premium, tailored deep cushioning, this contract-graded collection is extremely durable and weather resistant.

## FRAME

A classic black powder-coated aluminum frame is complemented by a brown braided-polypropylene rope (constructed of sturdy PVC tubing and a fiber core).

For outdoor use only

Toll Free Phone: Toll Free Fax: Email: Website: 886.919.1881 888.880.8209 sales@ratana.com www.ratana.com