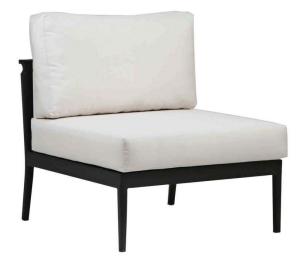

## COPACABANA Chair (w/o Arm)

#### DESIGN

The Copacabana collection is visually striking, featuring a clean, open, contemporary design and modular configuration. With premium, tailored deep cushioning, this contract-graded collection is extremely durable and weather resistant.

#### FRAME

A classic black powder-coated aluminum frame is complemented by a brown braided-polypropylene rope(constructed of sturdy PVC tubing and a fiber core).

For outdoor use only

Toll Free Phone: Toll Free Fax: Email: Website: 886.919.1881 888.880.8209 sales@ratana.com www.ratana.com