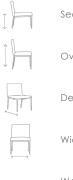

### FN55053BRN-C

Seat Height\*: 17.5" w/cushion

Overall Height: 27"

Depth: 32.5"

Width: 30.5"

Weight: 28 LBS