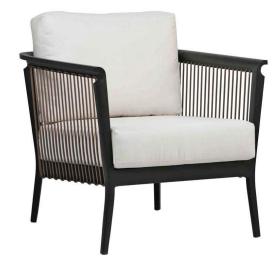

## COPACABANA Club Chair

#### DESIGN

The Copacabana collection is visually striking, featuring a clean, open, contemporary design and modular configuration. With premium, tailored deep cushioning, this contract-graded collection is extremely durable and weather resistant.

#### FRAME

A classic black powder-coated aluminum frame is complemented by a brown braided-polypropylene rope(constructed of sturdy PVC tubing and a fiber core).

Em

Toll Free Phone: Toll Free Fax: Email: Website: