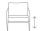

### FN55001BRN

Seat Height\*: 17.5" w/cushion

Overall Height: 27"

Arm Height: 27"

Depth: 32.5"

Width: 31.5"

Weight: 32 LBS