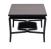

## Coffee Table w/Aluminum Top

### FN55004BRN

Depth: 23.5"

Overall Height: 16.5"

Weight: 29 LBS

Frame: Aluminum Finish: Black

Frame: Aluminum Finish: Brown (Table Top Only)

#### **TECHNICAL INFORMATION**

- Finishes: Ratana Durarope™ Brown BRN Aluminum - Black BLK
- Frame: Aluminum
- Art deco inspired design, stylized black aluminum frame with braided rope
- Powder coated aluminum frame with PP Durarope™ weaving decor
- Durarope<sup>TM</sup> Polypropylene (PP) braided rope reinforced with PVC tube & polyester For outdoor use only fiber core, strong & weather resistant (UV 3,000 Hours, Grey Scale 4-5)
- Tiger Drylac® 49 Series powder coated aluminum frame
- Aluminum Thickness: 2mm
- A generous modular seating group with 30"x30" seat size
- Max. weight load: 350 LBS
- Contract quality