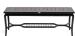

## Coffee Table w/Aluminum Top

### FN55004BRN

Depth: 23.5"

Overall Height: 16.5"

Weight: 29 LBS

Frame: Aluminum Finish: Black

Frame: Aluminum Finish: Brown (Table Top Only)

#### **TECHNICAL INFORMATION**

- Finishes: Ratana Durarope™ Brown BRN Aluminum - Black BLK
- Frame: Aluminum
- Art deco inspired design, stylized black aluminum frame with braided rope
- Powder coated aluminum frame with PP Durarope™ weaving decor
- Durarope<sup>TM</sup> Polypropylene (PP) braided rope reinforced with PVC tube & polyester For outdoor use only fiber core, strong & weather resistant (UV 3,000 Hours, Grey Scale 4-5)
- Tiger Drylac® 49 Series powder coated aluminum frame
- Aluminum Thickness: 2mm
- A generous modular seating group with 30"x30" seat size
- Max. weight load: 350 LBS
- Contract quality