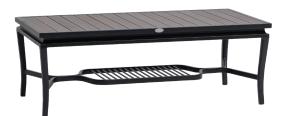

## Coffee Table w/Aluminum Top

### FN55004BRN

Depth: 23.5"

Overall Height: 16.5"

Weight: 29 LBS

Frame: Aluminum Finish: Black

Frame: Aluminum Finish: Brown (Table Top Only)

#### **TECHNICAL INFORMATION**

- Finishes: Ratana Durarope™ Brown BRN Aluminum - Black BLK
- Frame: Aluminum
- Art deco inspired design, stylized black aluminum frame with braided rope
- Powder coated aluminum frame with PP Durarope™ weaving decor
- Durarope<sup>TM</sup> Polypropylene (PP) braided rope reinforced with PVC tube & polyester For outdoor use only fiber core, strong & weather resistant (UV 3,000 Hours, Grey Scale 4-5)
- Tiger Drylac® 49 Series powder coated aluminum frame
- Aluminum Thickness: 2mm
- A generous modular seating group with 30"x30" seat size
- Max. weight load: 350 LBS
- Contract quality