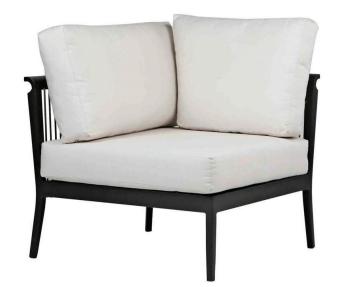

# **COPACABANA** Corner

RATANA

Frame: Aluminum Finish: Black

Weave: Durarope™ Finish: Brown

### DESIGN

The Copacabana collection is visually striking, featuring a clean, open, contemporary design and modular configuration. With premium, tailored deep cushioning, this contract-graded collection is extremely durable and weather resistant.

#### FRAME

A classic black powder-coated aluminum frame is complemented by a brown braided-polypropylene rope(constructed of sturdy PVC tubing and a fiber core). Toll Free Phone: Toll Free Fax: Email: Website: 886.919.1881 888.880.8209 sales@ratana.com www.ratana.com