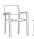

# COPACABANA Dining Arm Chair

Frame: Aluminum Finish: Black

Weave: Durarope™ Finish: Brown

# FN55012BRN

Seat Height\*: 18.25" w/cushion

Overall Height: 33.5"

Arm Height: 26"

Depth: 25"

Weight: 14 LBS

## DESIGN

The Copacabana collection is visually striking, featuring a clean, open, contemporary design and modular configuration. With premium, tailored deep cushioning, this contract-graded collection is extremely durable and weather resistant.

## FRAME

A classic black powder-coated aluminum frame is complemented by a brown braided-polypropylene rope(constructed of sturdy PVC tubing and a fiber core).

For outdoor use only

Toll Free Phone: Toll Free Fax: Email: Website: 886.919.1881 888.880.8209 sales@ratana.com www.ratana.com