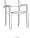

# COPACABANA Dining Arm Chair

Frame: Aluminum Finish: Black

Weave: Durarope™ Finish: Brown

# FN55012BRN

Seat Height\*: 18.25" w/cushion

Overall Height: 33.5"

Arm Height: 26"

Depth: 25"

Weight: 14 LBS

## DESIGN

The Copacabana collection is visually striking, featuring a clean, open, contemporary design and modular configuration. With premium, tailored deep cushioning, this contract-graded collection is extremely durable and weather resistant.

## FRAME

A classic black powder-coated aluminum frame is complemented by a brown braided-polypropylene rope(constructed of sturdy PVC tubing and a fiber core).

For outdoor use only

Toll Free Phone: Toll Free Fax: Email: Website: 886.919.1881 888.880.8209 sales@ratana.com www.ratana.com