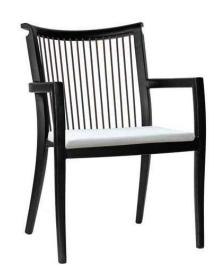

# COPACABANA Dining Arm Chair

Frame: Aluminum Finish: Black

Weave: Durarope™ Finish: Brown

# FN55012BRN

Seat Height\*: 18.25" w/cushion

Overall Height: 33.5"

Arm Height: 26"

Depth: 25"

Weight: 14 LBS

## DESIGN

The Copacabana collection is visually striking, featuring a clean, open, contemporary design and modular configuration. With premium, tailored deep cushioning, this contract-graded collection is extremely durable and weather resistant.

## FRAME

A classic black powder-coated aluminum frame is complemented by a brown braided-polypropylene rope(constructed of sturdy PVC tubing and a fiber core).

For outdoor use only

Toll Free Phone: Toll Free Fax: Email: Website: 886.919.1881 888.880.8209 sales@ratana.com www.ratana.com