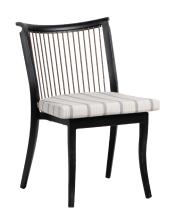

## Dining Side Chair

### FN55011BRN

Seat Height\*: 18.25" w/cushion

Overall Height: 33.5"

Depth: 25"

Width: 21"

Weight: 13 LBS

Weave: Durarope™ Finish: Brown