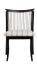

## Dining Side Chair

### FN55011BRN

Seat Height\*: 18.25" w/cushion

Overall Height: 33.5"

Depth: 25"

Width: 21"

Weight: 13 LBS

Weave: Durarope™ Finish: Brown