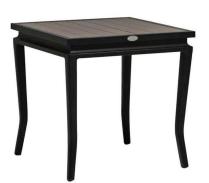

# COPACABANA End Table w/ Aluminum Top

Frame: Aluminum Finish: Black

Frame: Aluminum Finish: Brown (Table Top)

### FN55005BRN

Depth: 21.5"

Overall Height: 21.5"

Width: 21.5"

Weight: 17 LBS

## DESIGN

The Copacabana collection is visually striking, featuring a clean, open, contemporary design and modular configuration. With premium, tailored deep cushioning, this contract-graded collection is extremely durable and weather resistant.

## FRAME

A classic black powder-coated aluminum frame is complemented by a brown braided-polypropylene rope(constructed of sturdy PVC tubing and a fiber core).

For outdoor use only

Toll Free Phone: Toll Free Fax: Email: Website: 886.919.1881 888.880.8209 sales@ratana.com www.ratana.com