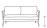

# **COPACABANA** Sofa

Frame: Aluminum Finish: Black

Weave: Durarope™ Finish: Brown

## FN55003BRN

Seat Height\*: 17.5" w/cushion

Overall Height: 27"

Arm Height: 27"

Depth: 32.5"

Width: 80"

Weight: 67 LBS

### DESIGN

The Copacabana collection is visually striking, featuring a clean, open, contemporary design and modular configuration. With premium, tailored deep cushioning, this contract-graded collection is extremely durable and weather resistant.