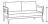

# **COPACABANA** Sofa

Frame: Aluminum Finish: Black

Weave: Durarope™ Finish: Brown

## FN55003BRN

Seat Height\*: 17.5" w/cushion

Overall Height: 27"

Arm Height: 27"

Depth: 32.5"

Width: 80"

Weight: 67 LBS

### DESIGN

The Copacabana collection is visually striking, featuring a clean, open, contemporary design and modular configuration. With premium, tailored deep cushioning, this contract-graded collection is extremely durable and weather resistant.