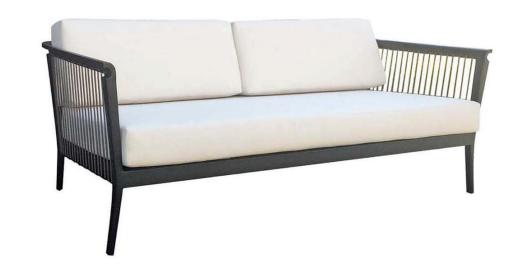

# **COPACABANA** Sofa

Frame: Aluminum Finish: Black

Weave: Durarope™ Finish: Brown

### DESIGN

The Copacabana collection is visually striking, featuring a clean, open, contemporary design and modular configuration. With premium, tailored deep cushioning, this contract-graded collection is extremely durable and weather resistant.

### FRAME

A classic black powder-coated aluminum frame is complemented by a brown braided-polypropylene rope(constructed of sturdy PVC tubing and a fiber core).

For outdoor use only

Toll Free Phone: Toll Free Fax: Email: Website: 886.919.1881 888.880.8209 sales@ratana.com www.ratana.com