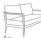

# **COPACABANA** Sofa

Frame: Aluminum Finish: Black

Weave: Durarope™ Finish: Brown

## FN55003BRN

Seat Height\*: 17.5" w/cushion

Overall Height: 27"

Arm Height: 27"

Depth: 32.5"

Width: 80"

Weight: 67 LBS

### DESIGN

The Copacabana collection is visually striking, featuring a clean, open, contemporary design and modular configuration. With premium, tailored deep cushioning, this contract-graded collection is extremely durable and weather resistant.