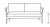

## CUBO 2-Seater Left Arm

Frame: Aluminum Finish: Pearl Grey

Weave: Resin Finish: Creamy Oak

## FN61252COK-L

Seat Height\*: 18" w/cushion

Overall Height: 25.5"

Arm Height: 25.5"

Depth: 39.5"

Width: 57.5"

Weight: 77 LBS

## **TECHNICAL INFORMATION**

- Weave: Resin Creamy Oak COK round 7mm
  Aluminum Pearl Grey PGR
- Frame: Aluminum
- Modular design of sectional provides flexibility and style
- Chairs with wood grain finished aluminum legs
- Chair with slanted back and seat panel dropping inwards to offer great comfort
- Interlocking system to secure sectional pieces
- Max. weight load: 350 LBS per seat
- Contract quality
- For outdoor use only