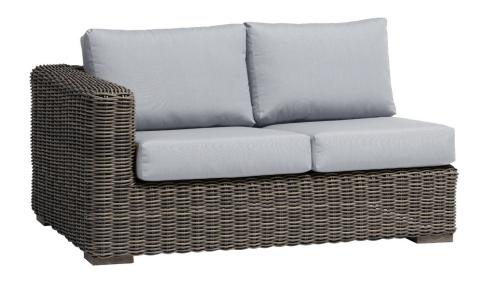

## CUBO 2-Seater Left Arm

Frame: Aluminum Finish: Pearl Grey

Weave: Resin Finish: Creamy Oak

## FN61252COK-L

Seat Height\*: 18" w/cushion

Overall Height: 25.5"

Arm Height: 25.5"

Depth: 39.5"

Width: 57.5"

Weight: 77 LBS

## **TECHNICAL INFORMATION**

- Weave: Resin Creamy Oak COK round 7mm
  Aluminum Pearl Grey PGR
- Frame: Aluminum
- Modular design of sectional provides flexibility and style
- Chairs with wood grain finished aluminum legs
- Chair with slanted back and seat panel dropping inwards to offer great comfort
- Interlocking system to secure sectional pieces
- Max. weight load: 350 LBS per seat
- Contract quality
- For outdoor use only