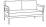

## CUBO 2-Seater Left Arm

Frame: Aluminum Finish: Pearl Grey

Weave: Resin Finish: Creamy Oak

## FN61252COK-L

Seat Height\*: 18" w/cushion

Overall Height: 25.5"

Arm Height: 25.5"

Depth: 39.5"

Width: 57.5"

Weight: 77 LBS

## **TECHNICAL INFORMATION**

- Weave: Resin Creamy Oak COK round 7mm
  Aluminum Pearl Grey PGR
- Frame: Aluminum
- Modular design of sectional provides flexibility and style
- Chairs with wood grain finished aluminum legs
- Chair with slanted back and seat panel dropping inwards to offer great comfort
- Interlocking system to secure sectional pieces
- Max. weight load: 350 LBS per seat
- Contract quality
- For outdoor use only