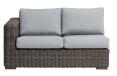

## 2-Seater Left Arm

### FN61252COK-L

Seat Height\*: 18" w/cushion

Overall Height: 25.5"

Arm Height: 25.5"

Depth: 39.5"

Width: 57.5"

Weight: 77 LBS

Frame: Aluminum Finish: Pearl Grey