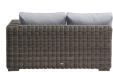

## 2-Seater Left Arm

### FN61252COK-L

Seat Height\*: 18" w/cushion

Overall Height: 25.5"

Arm Height: 25.5"

Depth: 39.5"

Width: 57.5"

Weight: 77 LBS

Frame: Aluminum Finish: Pearl Grey