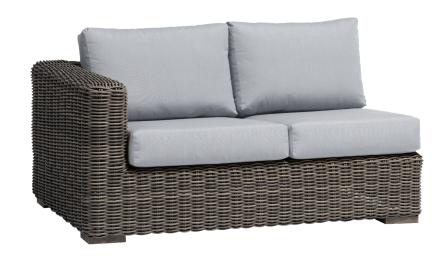

## 2-Seater Left Arm

### FN61252COK-L

Seat Height\*: 18" w/cushion

Overall Height: 25.5"

Arm Height: 25.5"

Depth: 39.5"

Width: 57.5"

Weight: 77 LBS

Frame: Aluminum Finish: Pearl Grey