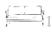

## FN61252COK-R

Seat Height\*: 18" w/cushion

Overall Height: 25.5"

Arm Height: 25.5"

Depth: 39.5"

Width: 57.5"

Weight: 77 LBS