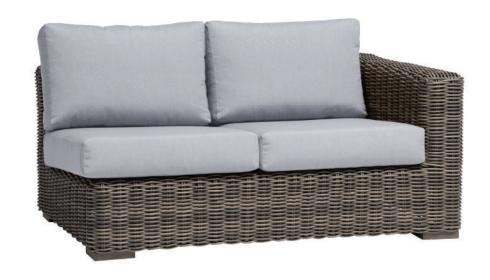

## CUBO 2-Seater Right Arm

Frame: Aluminum Finish: Pearl Grey

Weave: Resin Finish: Creamy Oak

## FN61252COK-R

Seat Height\*: 18" w/cushion

Overall Height: 25.5"

Arm Height: 25.5"

Depth: 39.5"

Width: 57.5"

Weight: 77 LBS

## TECHNICAL INFORMATION

- Weave: Resin Creamy Oak COK round 7mm
  Aluminum Pearl Grey PGR
- Frame: Aluminum
- Modular design of sectional provides flexibility and style
- Chairs with wood grain finished aluminum legs
- Chair with slanted back and seat panel dropping inwards to offer great comfort
- Interlocking system to secure sectional pieces
- Max. weight load: 350 LBS per seat
- Contract quality
- For outdoor use only