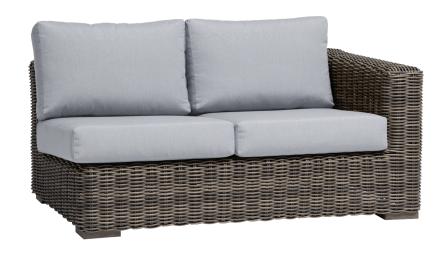

## 2-Seater Right Arm

### FN61252COK-R

Seat Height\*: 18" w/cushion

Overall Height: 25.5"

Arm Height: 25.5"

Depth: 39.5"

Width: 57.5"

Weight: 77 LBS

Frame: Aluminum Finish: Pearl Grey

Weave: Resin
Finish: Creamy Oak

#### **TECHNICAL INFORMATION**

- Weave: Resin Creamy Oak COK round 7mm
   Aluminum Pearl Grey PGR
- Frame: Aluminum
- Modular design of sectional provides flexibility and style
- Chairs with wood grain finished aluminum legs
- Chair with slanted back and seat panel dropping inwards to offer great comfort
- Interlocking system to secure sectional pieces
- Max. weight load: 350 LBS per seat