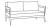

## CUBO 2.5-Seater Sofa

## FN61203COK

Seat Height\*: 18" w/cushion

Overall Height: 25.5"

Arm Height: 25.5"

Depth: 39.5"

Width: 83.75"

Weight: 120 LBS

## **TECHNICAL INFORMATION**

- Weave: Resin Creamy Oak COK round 7mm
  Aluminum Pearl Grey PGR
- Frame: Aluminum
- Modular design of sectional provides flexibility and style
- Chairs with wood grain finished aluminum legs
- Chair with slanted back and seat panel dropping inwards to offer great comfort
- Interlocking system to secure sectional pieces
- Max. weight load: 350 LBS per seat
- Contract quality
- For outdoor use only