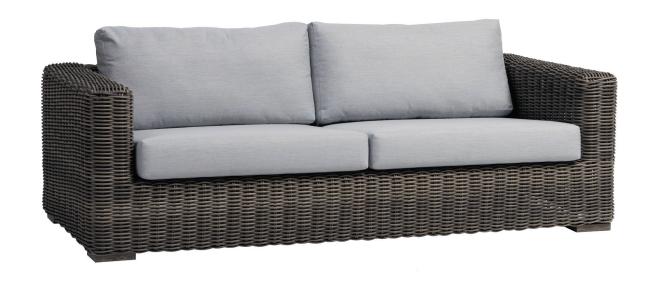

## CUBO 2.5-Seater Sofa

## RATANA

Frame: Aluminum Finish: Pearl Grey

Weave: Resin Finish: Creamy Oak

## FN61203COK

Seat Height\*: 18" w/cushion

Overall Height: 25.5"

Arm Height: 25.5"

Depth: 39.5"

Width: 83.75"

Weight: 120 LBS

## **TECHNICAL INFORMATION**

- Weave: Resin Creamy Oak COK round 7mm
  Aluminum Pearl Grey PGR
- Frame: Aluminum
- Modular design of sectional provides flexibility and style
- Chairs with wood grain finished aluminum legs
- Chair with slanted back and seat panel dropping inwards to offer great comfort
- Interlocking system to secure sectional pieces
- Max. weight load: 350 LBS per seat
- Contract quality
- For outdoor use only