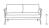

## CUBO 2.5-Seater Sofa

## FN61203COK

Seat Height\*: 18" w/cushion

Overall Height: 25.5"

Arm Height: 25.5"

Depth: 39.5"

Width: 83.75"

Weight: 120 LBS

## **TECHNICAL INFORMATION**

- Weave: Resin Creamy Oak COK round 7mm
  Aluminum Pearl Grey PGR
- Frame: Aluminum
- Modular design of sectional provides flexibility and style
- Chairs with wood grain finished aluminum legs
- Chair with slanted back and seat panel dropping inwards to offer great comfort
- Interlocking system to secure sectional pieces
- Max. weight load: 350 LBS per seat
- Contract quality
- For outdoor use only