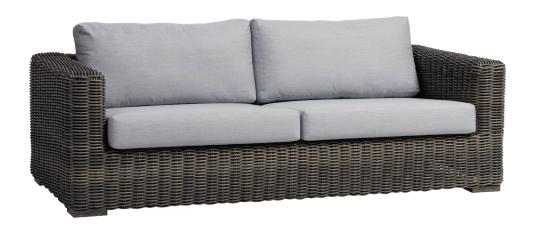

## 2.5-Seater Sofa

### FN61203COK

Seat Height\*: 18" w/cushion

Overall Height: 25.5"

Arm Height: 25.5"

Depth: 39.5"

Width: 83.75"

Weight: 120 LBS

Frame: Aluminum Finish: Pearl Grey

Weave: Resin
Finish: Creamy Oak

#### TECHNICAL INFORMATION

- Weave: Resin Creamy Oak COK round 7mm
   Aluminum Pearl Grey PGR
- Frame: Aluminum
- Modular design of sectional provides flexibility and style
- Chairs with wood grain finished aluminum legs
- Chair with slanted back and seat panel dropping inwards to offer great comfort
- Interlocking system to secure sectional pieces
- Max. weight load: 350 LBS per seat