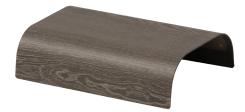

## Armrest Table

FN61206PGR

Overall Height: 2.75"

Depth: 7.25"

Width:10"

Weight: 4 LBS

Frame: Aluminum Finish: Pearl Grey