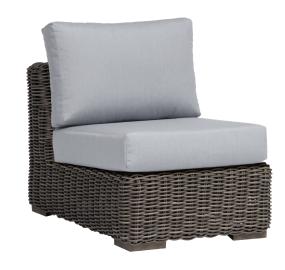

## Chair w/o Arm

### FN61253COK-C

Seat Height\*: 18" w/cushion

Overall Height: 25.5"

Depth: 39.5"

Width: 25"

Weight: 45 LBS

Frame: Aluminum Finish: Pearl Grey

Weave: Resin
Finish: Creamy Oak

#### **TECHNICAL INFORMATION**

- Weave: Resin Creamy Oak COK round 7mm
   Aluminum Pearl Grey PGR
- Frame: Aluminum
- Modular design of sectional provides flexibility and style
- Chairs with wood grain finished aluminum legs
- Chair with slanted back and seat panel dropping inwards to offer great comfort
- Interlocking system to secure sectional pieces
- Max. weight load: 350 LBS per seat