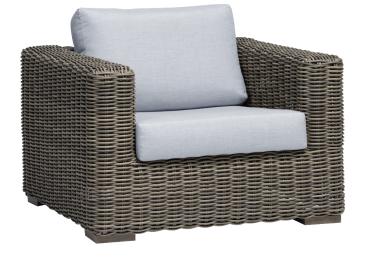

## Club Chair

FN61201COK

Seat Height\*: 18" w/cushion

Overall Height: 25.5"

Depth: 39.5"

Width: 39.75"

Weight: 65 LBS

Frame: Aluminum Finish: Pearl Grey

## **TECHNICAL INFORMATION**

- Weave: Resin Creamy Oak COK round 7mm
- Aluminum Pearl Grey PGR
- Frame: Aluminum
- Modular design of sectional provides flexibility and style
- Chairs with wood grain finished aluminum legs
- Chair with slanted back and seat panel dropping inwards to offer great comfort
- Interlocking system to secure sectional pieces
- Max. weight load: 350 LBS per seat