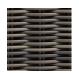

## **CUBO** Corner

Weave: Resin Finish: Creamy Oak

Frame: Aluminum Finish: Pearl Grey

## **TECHNICAL INFORMATION**

- Weave: Resin Creamy Oak COK round 7mm
  Aluminum Pearl Grey PGR
- Frame: Aluminum
- Modular design of sectional provides flexibility and style
- Chairs with wood grain finished aluminum legs
- Chair with slanted back and seat panel dropping inwards to offer great comfort
- Interlocking system to secure sectional pieces
- Max. weight load: 350 LBS per seat
- Contract quality
- For outdoor use only