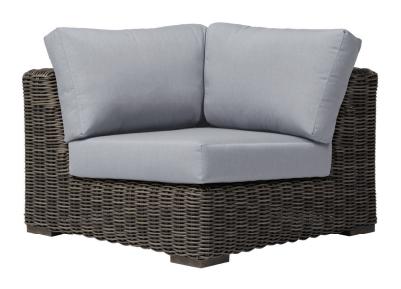

## **CUBO** Corner

Weave: Resin Finish: Creamy Oak

Frame: Aluminum Finish: Pearl Grey

## FN61253COK-N

Seat Height\*: 18" w/cushion

Overall Height: 25.5"

Depth: 39.5"

Width: 39.5"

Weight: 65 LBS

## **TECHNICAL INFORMATION**

- Weave: Resin Creamy Oak COK round 7mm
  Aluminum Pearl Grey PGR
- Frame: Aluminum
- Modular design of sectional provides flexibility and style
- Chairs with wood grain finished aluminum legs
- Chair with slanted back and seat panel dropping inwards to offer great comfort
- Interlocking system to secure sectional pieces
- Max. weight load: 350 LBS per seat
- Contract quality
- For outdoor use only