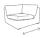

## FN61253COK-N

Seat Height\*: 18" w/cushion

Overall Height: 25.5"

Depth: 39.5"

Width: 39.5"

Weight: 65 LBS