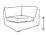

## FN61253COK-N

Seat Height\*: 18" w/cushion

Overall Height: 25.5"

Depth: 39.5"

Width: 39.5"

Weight: 65 LBS