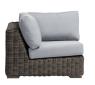

## Corner

### FN61253COK-N

Seat Height\*: 18" w/cushion

Overall Height: 25.5"

Depth: 39.5"

Width: 39.5"

Weight: 65 LBS

Frame: Aluminum Finish: Pearl Grey

Weave: Resin
Finish: Creamy Oak