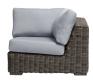

## Corner

### FN61253COK-N

Seat Height\*: 18" w/cushion

Overall Height: 25.5"

Depth: 39.5"

Width: 39.5"

Weight: 65 LBS

Frame: Aluminum Finish: Pearl Grey

Weave: Resin
Finish: Creamy Oak

#### **TECHNICAL INFORMATION**

- Weave: Resin Creamy Oak COK round 7mm
   Aluminum Pearl Grey PGR
- Frame: Aluminum
- Modular design of sectional provides flexibility and style
- Chairs with wood grain finished aluminum legs
- Chair with slanted back and seat panel dropping inwards to offer great comfort
- Interlocking system to secure sectional pieces
- Max. weight load: 350 LBS per seat