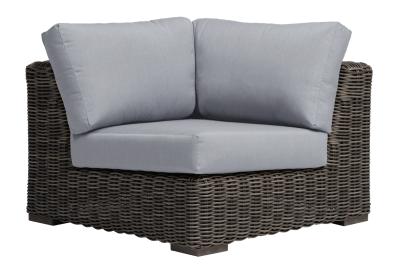

## Corner

### FN61253COK-N

Seat Height\*: 18" w/cushion

Overall Height: 25.5"

Depth: 39.5"

Width: 39.5"

Weight: 65 LBS

Frame: Aluminum Finish: Pearl Grey

Weave: Resin
Finish: Creamy Oak