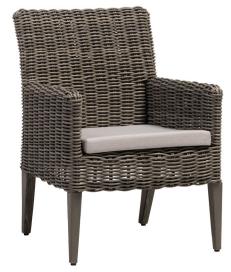

## CUBO Dining Arm Chair

## RATANA

Weave: Resin Finish: Creamy Oak

Frame: Aluminum Finish: Pearl Grey

## FN61212COK

Seat Height\*: 19" w/cushion

Overall Height: 35.5"

Arm Height: 25.5"

Weight: 27 LBS

Width: 26.5"

Depth: 27.75"

## **TECHNICAL INFORMATION**

- Finishes: Resin Creamy Oak COK round 7mm Aluminum - Pearl Grey PGR
- Frame: Aluminum
- Modular design of sectional provides flexibility and style
- Chair with wood grain finished aluminum legs
- Max. weight load: 350 LBS per seat
- Contract quality
- For outdoor use only