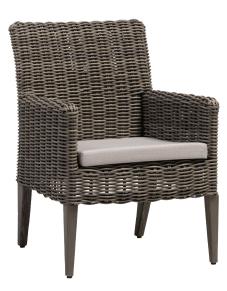

## Dining Arm Chair

FN61212COK

Seat Height\*: 19" w/cushion

Overall Height: 35.5"

Arm Height: 25.5"

Depth: 27.75"

Width: 26.5"

Weight: 27 LBS

Frame: Aluminum Finish: Pearl Grey

Weave: Resin Finish: Creamy Oak

## **TECHNICAL INFORMATION**

- Finishes: Resin Creamy Oak COK round 7mm
- Aluminum Pearl Grey PGR
- Frame: Aluminum
- Modular design of sectional provides flexibility and style
- Chair with wood grain finished aluminum legs
- Max. weight load: 350 LBS per seat
- Contract quality
- For outdoor use only