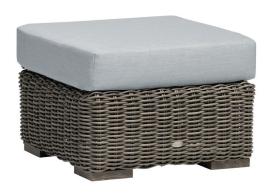

## **CUBO** Ottoman

Weave: Resin Finish: Creamy Oak

Frame: Aluminum Finish: Pearl Grey

## FN61216COK

Seat Height\*: 18" w/cushion

Overall Height: 12"

Depth: 25.75"

Width: 25.75"

Weight: 24 LBS

## **TECHNICAL INFORMATION**

- Weave: Resin Creamy Oak COK round 7mm
  Aluminum Pearl Grey PGR
- Frame: Aluminum
- Modular design of sectional provides flexibility and style
- Chairs with wood grain finished aluminum legs
- Chair with slanted back and seat panel dropping inwards to offer great comfort
- Interlocking system to secure sectional pieces
- Max. weight load: 350 LBS per seat
- Contract quality
- For outdoor use only