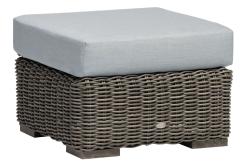

## Ottoman

FN61216COK

Seat Height\*: 18" w/cushion

Overall Height: 12"

Depth: 25.75"

Width: 25.75"

Weight: 24 LBS

Frame: Aluminum Finish: Pearl Grey

## **TECHNICAL INFORMATION**

- Weave: Resin Creamy Oak COK round 7mm
- Aluminum Pearl Grey PGR
- Frame: Aluminum
- Modular design of sectional provides flexibility and style
- Chairs with wood grain finished aluminum legs
- Chair with slanted back and seat panel dropping inwards to offer great comfort
- Interlocking system to secure sectional pieces
- Max. weight load: 350 LBS per seat