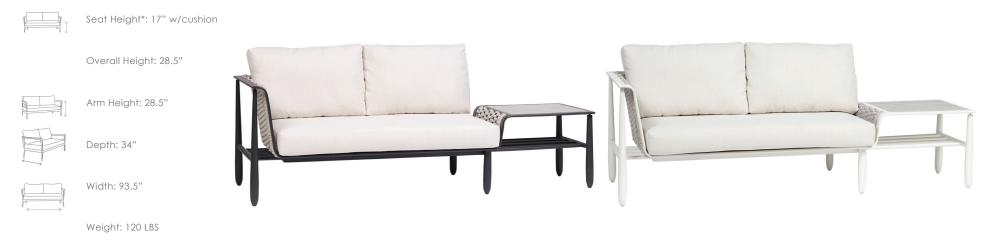

## DIVA 2-Seater Left Arm w/Corner Table

## RATANA

Frame: Aluminum Finish: Graphite Weave:Aluminum Finish: Snow



Frame: Durastrap™ Finish: Beige

## FN61652BGE-GRT-L|FN61652BGE-SNW-L



## **TECHNICAL INFORMATION**

- Weave: Durastrap<sup>™</sup> Beige BGE
- Frame: Aluminum Graphite GRT, Snow SNW
- Tiger (49 Series) powder coated aluminum frame
- 16mm width Polypropylene (PP) braided straps weaving
- Durastrap has been tested with UV exposure
  - The Grey Scale is 4 to 5 under 3000 hours UV test easy to dry woven straps
- Durastrap<sup>™</sup> has durable synthetic EVA (Ethylene Vinyl Acetate) rubber inside the strap)
- The maximum tensile strength of each strap is 280 LBF
- Max. weight load: 350 LBS per seat
- Contract quality
- For outdoor use only

Toll Free Phone: Toll Free Fax: Email: Website: 886.919.1881 888.880.8209 sales@ratana.com www.ratana.com