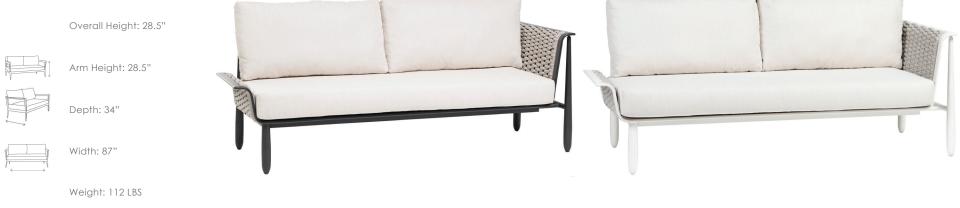

## DIVA 3-Seater Right Arm

## RATANA

Frame: Aluminum Finish: Graphite Weave:Aluminum Finish: Snow

Frame: Durastrap™ Finish: Beige

## FN61654BGE-GRT-R | FN61654BGE-SNW-R

Seat Height\*: 17" w/cushion