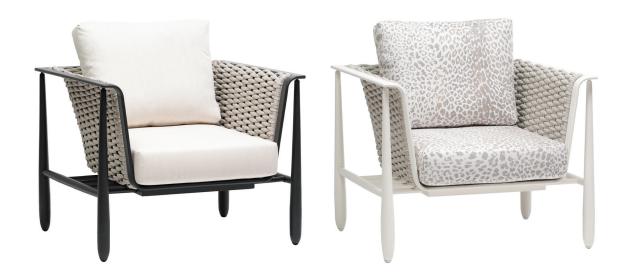

## DIVA Club Chair

## RATANA

Weave:Aluminum Finish: Snow

Frame: Durastrap™ Finish: Beige

## FN61601BGE-GRT | FN61601BGE-SNW

Seat Height\*: 17" w/cushion

Overall Height: 28.5"

Arm Height: 28.5"

Depth: 34"

Width: 38.5"

Weight: 62 LBS