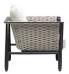

# RATANA

### Club Chair

#### FN61601BGE-GRT | FN61601BGE-SNW

Seat Height\*: 17" w/cushion

Overall Height: 28.5"

Arm Height: 28.5"

Depth: 34"

Width: 38.5"

Weight: 62 LBS

Frame: Durastrap™ Finish: Beige