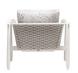

# RATANA

### Club Chair

#### FN61601BGE-GRT | FN61601BGE-SNW

Seat Height\*: 17" w/cushion

Overall Height: 28.5"

Arm Height: 28.5"

Depth: 34"

Width: 38.5"

Weight: 62 LBS

Frame: Durastrap™ Finish: Beige