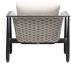

# RATANA

### Club Chair

#### FN61601BGE-GRT | FN61601BGE-SNW

Seat Height\*: 17" w/cushion

Overall Height: 28.5"

Arm Height: 28.5"

Depth: 34"

Width: 38.5"

Weight: 62 LBS

Frame: Durastrap™ Finish: Beige