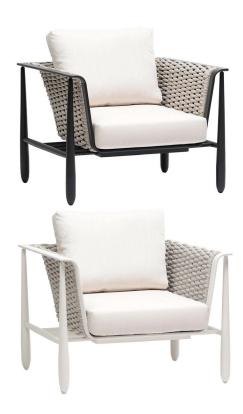

### Club Chair

#### FN61601BGE-GRT | FN61601BGE-SNW

Seat Height\*: 17" w/cushion

Overall Height: 28.5"

Arm Height: 28.5"

Depth: 34"

Width: 38.5"

Weight: 62 LBS

Frame: Durastrap™ Finish: Beige

#### TECHNICAL INFORMATION

- Weave: Durastrap™ Beige BGE
- Frame: Aluminum Graphite GRT, Snow SNW
- Tiger (49 Series) powder coated aluminum frame
- 16mm width Polypropylene (PP) braided straps weaving
- Durastrap has been tested with UV exposure
  - The Grey Scale is 4 to 5 under 3000 hours UV test easy to dry woven straps
- Durastrap™ has durable synthetic EVA (Ethylene Vinyl Acetate) rubber inside the strap)
- The maximum tensile strength of each strap is 280 LBF
- Max. weight load: 350 LBS per seat
- Contract quality
- For outdoor use only