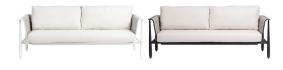

#### FN61603BGE-GRT | FN61603BGE-SNW

Seat Height\*: 17" w/cushion

Overall Height: 28.5"

Arm Height: 28.5"

Depth: 34"

Width: 87"

Weight: 119 LBS

Frame: Aluminum Finish: Graphite

Weave:Aluminum Finish: Snow

Frame: Durastrap™ Finish: Beige