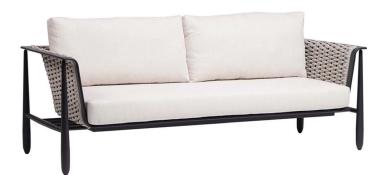

#### FN61603BGE-GRT | FN61603BGE-SNW

Seat Height\*: 17" w/cushion

Overall Height: 28.5"

Arm Height: 28.5"

Depth: 34"

Width: 87"

Weight: 119 LBS

Frame: Aluminum Finish: Graphite

Weave:Aluminum Finish: Snow

Frame: Durastrap™ Finish: Beige