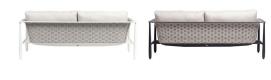

### Sofa

#### FN61603BGE-GRT | FN61603BGE-SNW

Seat Height\*: 17" w/cushion

Overall Height: 28.5"

Arm Height: 28.5"

Depth: 34"

Width: 87"

Weight: 119 LBS

Frame: Aluminum Finish: Graphite

Weave:Aluminum Finish: Snow

Frame: Durastrap™ Finish: Beige