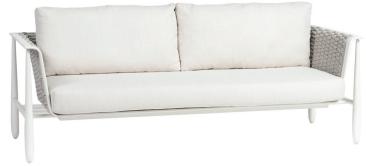

#### FN61603BGE-GRT | FN61603BGE-SNW

Seat Height\*: 17" w/cushion

Overall Height: 28.5"

Arm Height: 28.5"

Depth: 34"

Width: 87"

Weight: 119 LBS

Frame: Aluminum Finish: Graphite

Weave:Aluminum Finish: Snow

Frame: Durastrap™ Finish: Beige