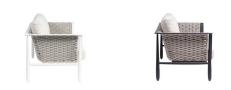

#### TECHNICAL INFORMATION

- Weave: Durastrap™ Beige BGE
- Frame: Aluminum Graphite GRT, Snow SNW
- Tiger (49 Series) powder coated aluminum frame
- 16mm width Polypropylene (PP) braided straps weaving
- Durastrap has been tested with UV exposure
  - The Grey Scale is 4 to 5 under 3000 hours UV test easy to dry woven straps
- Durastrap™ has durable synthetic EVA (Ethylene Vinyl Acetate) rubber inside the strap)
- The maximum tensile strength of each strap is 280 LBF
- Max. weight load: 350 LBS per seat
- Contract quality
- For outdoor use only