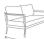

## **DIVA** Sofa

## FN61603BGE-GRT | FN61603BGE-SNW

Seat Height\*: 17" w/cushion

Overall Height: 28.5"

Arm Height: 28.5"

Depth: 34"

Width: 87"

Weight: 119 LBS