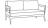

## **DIVA** Sofa

## FN61603BGE-GRT | FN61603BGE-SNW

Seat Height\*: 17" w/cushion

Overall Height: 28.5"

Arm Height: 28.5"

Depth: 34"

Width: 87"

Weight: 119 LBS