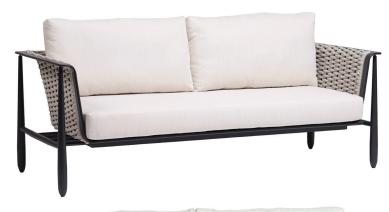

## **DIVA** Sofa

## RATANA

Weave:Aluminum Finish: Snow

Frame: Durastrap™ Finish: Beige

## FN61603BGE-GRT | FN61603BGE-SNW

Seat Height\*: 17" w/cushion

Overall Height: 28.5"

Arm Height: 28.5"

Depth: 34"

Width: 87"

Weight: 119 LBS

## TECHNICAL INFORMATION

- Weave: Durastrap™ Beige BGE
- Frame: Aluminum Graphite GRT, Snow SNW
- Tiger (49 Series) powder coated aluminum frame
- 16mm width Polypropylene (PP) braided straps weaving
- Durastrap has been tested with UV exposure
  - The Grey Scale is 4 to 5 under 3000 hours UV test easy to dry woven straps
- Durastrap™ has durable synthetic EVA (Ethylene Vinyl Acetate) rubber inside the strap)
- The maximum tensile strength of each strap is 280 LBF
- Max. weight load: 350 LBS per seat
- Contract quality
- For outdoor use only