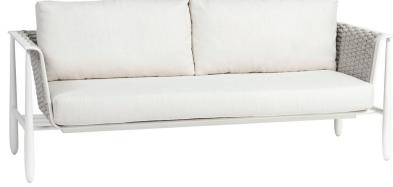

## **DIVA** Sofa

## RATANA

Weave:Aluminum Finish: Snow

Frame: Durastrap™ Finish: Beige

## FN61603BGE-GRT | FN61603BGE-SNW

Seat Height\*: 17" w/cushion

Overall Height: 28.5"

Arm Height: 28.5"

Depth: 34"

Width: 87"

Weight: 119 LBS

## TECHNICAL INFORMATION

- Weave: Durastrap™ Beige BGE
- Frame: Aluminum Graphite GRT, Snow SNW
- Tiger (49 Series) powder coated aluminum frame
- 16mm width Polypropylene (PP) braided straps weaving
- Durastrap has been tested with UV exposure
  - The Grey Scale is 4 to 5 under 3000 hours UV test easy to dry woven straps
- Durastrap™ has durable synthetic EVA (Ethylene Vinyl Acetate) rubber inside the strap)
- The maximum tensile strength of each strap is 280 LBF
- Max. weight load: 350 LBS per seat
- Contract quality
- For outdoor use only