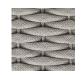

## RATANA

Weave:Aluminum Finish: Snow

Frame: Durastrap™ Finish: Beige

## TECHNICAL INFORMATION

- Weave: Durastrap™ Beige BGE
- Frame: Aluminum Graphite GRT, Snow SNW
- Tiger (49 Series) powder coated aluminum frame
- 16mm width Polypropylene (PP) braided straps weaving
- Durastrap has been tested with UV exposure
  - The Grey Scale is 4 to 5 under 3000 hours UV test easy to dry woven straps
- Durastrap™ has durable synthetic EVA (Ethylene Vinyl Acetate) rubber inside the strap)
- The maximum tensile strength of each strap is 280 LBF
- Max. weight load: 350 LBS per seat
- Contract quality
- For outdoor use only