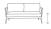

## **DIVA** Sofa

## FN61603BGE-GRT | FN61603BGE-SNW

Seat Height\*: 17" w/cushion

Overall Height: 28.5"

Arm Height: 28.5"

Depth: 34"

Width: 87"

Weight: 119 LBS