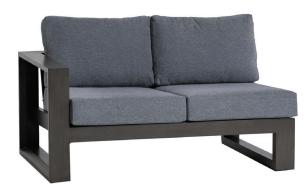

## 2-Seater Left Arm

FN57052ASG-L|FN57052WHT-L

Frame: Aluminum Finish: Ash Grey

Frame: Aluminum Finish: Whitewash

## TECHNICAL INFORMATION

- Finishes: Ash Grey ASG, Whitewash WHT
- Frame: Aluminum
- Design using bold and defining lines
- All pieces except dining chairs have a bevel frame design
- Aluminum with powder coating, hand brushed surface and protective top coating
- Max weight load: 350 LBS per seat
- Contract quality
- For outdoor use only

Seat Height\*: 18" w/cushion

Overall Height: 25"

Arm Height: 25"

Depth: 36"

Width: 56.5"

Weight: 67 LBS

Toll Free Phone: Toll Free Fax: Email: Website: 886.919.181 888.880.8209 sales@ratana.com www.ratana.com