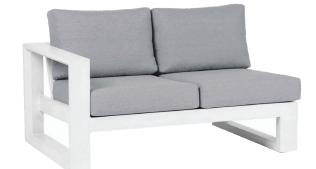

## 2-Seater Left Arm

FN57052ASG-L|FN57052WHT-L

Frame: Aluminum Finish: Ash Grey

Frame: Aluminum Finish: Whitewash

## TECHNICAL INFORMATION

- Finishes: Ash Grey ASG, Whitewash WHT
- Frame: Aluminum
- Design using bold and defining lines
- All pieces except dining chairs have a bevel frame design
- Aluminum with powder coating, hand brushed surface and protective top coating
- Max weight load: 350 LBS per seat
- Contract quality
- For outdoor use only

Seat Height\*: 18" w/cushion

Overall Height: 25"

Arm Height: 25"

Depth: 36"

Width: 56.5"

Weight: 67 LBS

Toll Free Phone: Toll Free Fax: Email: Website: 886.919.181 888.880.8209 sales@ratana.com www.ratana.com