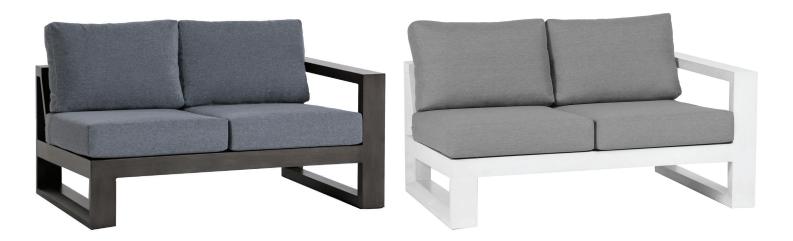

# ELEMENT 5.0 2-Seater Right Arm

# RATANA

Frame: Aluminum Finish: Ash Grey

Frame: Aluminum Finish: Whitewash

## FN57052ASG-R | FN57052WHT-R

Seat Height\*: 18" w/cushion

Overall Height: 25"

Arm Height: 25"

Depth: 36"

Weight: 67 LBS

### DESIGN

Our Element 5.0 collection takes inspiration by its casual yet elegant style that is truly made to withstand all the elements nature can bring. It's constructed by using strong yet bold and defining lines, while still light in weight with hand brushed aluminum frames. Element 5.0 has perfected itself to be strong, durable, versatile, movable, and usable year round. The weather-resistant reticulate foam seat cushions combined with generous modular group seating becomes your go-to all season entertainment center. With all these splendid details wrapped up in Element 5.0, your only decisions left are who to invite and which drinks to serve in season.