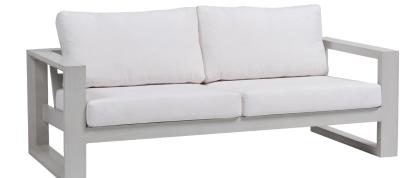

## 2.5-Seater Sofa

FN57003ASG | FN57003WHT

Seat Height\*: 18" w/cushion

Overall Height: 25"

Arm Height: 25"

Depth: 36"

Width: 79"

Weight: 90 LBS

Frame: Aluminum Finish: Ash Grey

Frame: Aluminum Finish: Whitewash