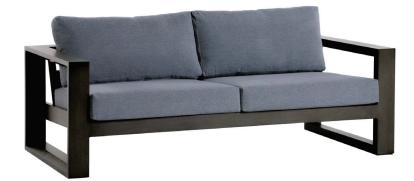

## 2.5-Seater Sofa

FN57003ASG | FN57003WHT

Seat Height\*: 18" w/cushion

Overall Height: 25"

Arm Height: 25"

Depth: 36"

Width: 79"

Weight: 90 LBS

Frame: Aluminum Finish: Ash Grey

Frame: Aluminum Finish: Whitewash