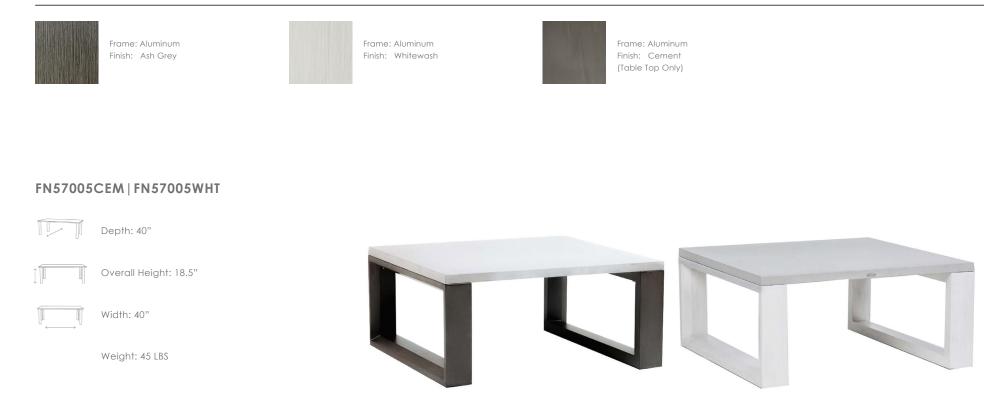

## ELEMENT 5.0 40" Square Coffee Table w/ Aluminum Top

## **TECHNICAL INFORMATION**