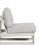

### Chair w/o Arm

#### FN57053ASG-C | FN57053WHT-C

Frame: Aluminum Finish: Ash Grey

Frame: Aluminum Finish: Whitewash

Overall Height: 25"

Depth: 36"

Width: 26"

Weight: 41 LBS

Toll Free Phone: Toll Free Fax: Email: Website: 886.919.181 888.880.8209 sales@ratana.com www.ratana.com