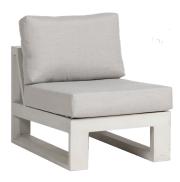

### Chair w/o Arm

#### FN57053ASG-C | FN57053WHT-C

Frame: Aluminum Finish: Ash Grey

Frame: Aluminum Finish: Whitewash

Overall Height: 25"

Depth: 36"

Width: 26"

Weight: 41 LBS

Toll Free Phone: Toll Free Fax: Email: Website: 886.919.181 888.880.8209 sales@ratana.com www.ratana.com