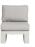

### Chair w/o Arm

#### FN57053ASG-C | FN57053WHT-C

Frame: Aluminum Finish: Ash Grey

Frame: Aluminum Finish: Whitewash

Overall Height: 25"

Depth: 36"

Width: 26"

Weight: 41 LBS

Toll Free Phone: Toll Free Fax: Email: Website: 886.919.181 888.880.8209 sales@ratana.com www.ratana.com