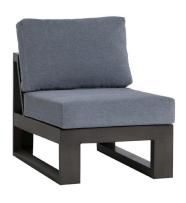

### Chair w/o Arm

#### FN57053ASG-C | FN57053WHT-C

Frame: Aluminum Finish: Ash Grey

Frame: Aluminum Finish: Whitewash

Overall Height: 25"

Depth: 36"

Width: 26"

Weight: 41 LBS

Toll Free Phone: Toll Free Fax: Email: Website: 886.919.181 888.880.8209 sales@ratana.com www.ratana.com