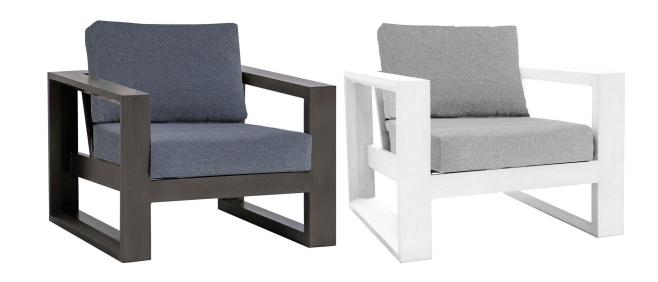

## **ELEMENT 5.0 Club Chair**

Frame: Aluminum Finish: Ash Grey

Frame: Aluminum Finish: Whitewash

## FN57001ASG | FN57001WHT

Seat Height\*: 18" w/cushion

Overall Height: 25"

Arm Height: 25"

Depth: 36"

Width: 35"

Weight: 50 LBS

## DESIGN

Our Element 5.0 collection takes inspiration by its casual yet elegant style that is truly made to withstand all the elements nature can bring. It's constructed by using strong yet bold and defining lines, while still light in weight with hand brushed aluminum frames. Element 5.0 has perfected itself to be strong, durable, versatile, movable, and usable year round. The weather-resistant reticulate foam seat cushions combined with generous modular group seating becomes your go-to all season entertainment center. With all these splendid details wrapped up in Element 5.0, your only decisions left are who to invite and which drinks to serve in season.