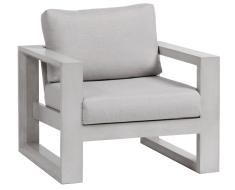

## Club Chair

FN57001ASG | FN57001WHT

Frame: Aluminum Finish: Ash Grey

1

Frame: Aluminum Finish: Whitewash

## TECHNICAL INFORMATION

- Finishes: Ash Grey ASG, Whitewash WHT
- Frame: Aluminum
- Design using bold and defining lines
- All pieces except dining chairs have a bevel frame design
- Aluminum with powder coating, hand brushed surface and protective top coating
- Max weight load: 350 LBS per seat
- Contract quality
- For outdoor use only