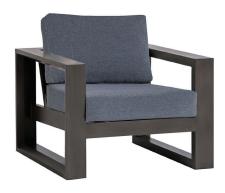

## Club Chair

FN57001ASG | FN57001WHT

Frame: Aluminum Finish: Ash Grey

1

Frame: Aluminum Finish: Whitewash

## TECHNICAL INFORMATION

- Finishes: Ash Grey ASG, Whitewash WHT
- Frame: Aluminum
- Design using bold and defining lines
- All pieces except dining chairs have a bevel frame design
- Aluminum with powder coating, hand brushed surface and protective top coating
- Max weight load: 350 LBS per seat
- Contract quality
- For outdoor use only