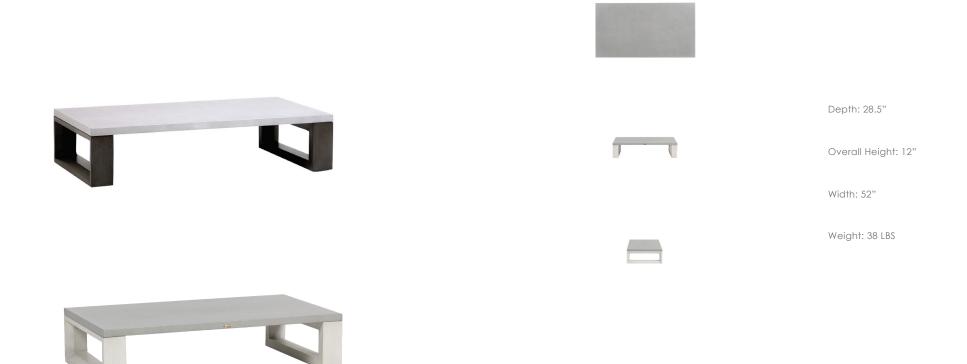

## Coffee Table w/ Aluminum Top

FN57004CEM | FN57004WHT

Frame: A Finish: A

Frame: Aluminum Finish: Ash Grey Frame: Aluminum Finish: Whitewash Frame: Aluminum Finish: Cement (Table Top Only)

## **TECHNICAL INFORMATION**

- Finishes: Ash Grey ASG, Whitewash WHT
- Frame: Aluminum
- Design using bold and defining lines
- All pieces except dining chairs have a bevel frame design
- Aluminum with powder coating, hand brushed surface and protective top coating
- Max weight load: 350 LBS per seat
- Contract quality
- For outdoor use only