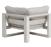

### Corner

#### FN57053ASG-N | FN57053WHT-N

Frame: Aluminum Finish: Ash Grey

Frame: Aluminum Finish: Whitewash

#### **TECHNICAL INFORMATION**

- Finishes: Ash Grey ASG, Whitewash WHT
- Frame: Aluminum
- Design using bold and defining lines
- All pieces except dining chairs have a bevel frame design
- · Aluminum with powder coating, hand brushed surface and protective top coating
- Max weight load: 350 LBS per seat
- Contract quality
- For outdoor use only

Seat Height\*: 18" w/cushion

Overall Height: 25"

Depth: 36"

Width: 36"

Weight: 56 LBS

Toll Free Phone: Toll Free Fax: Email: Website: 886.919.181 888.880.8209 sales@ratana.com www.ratana.com