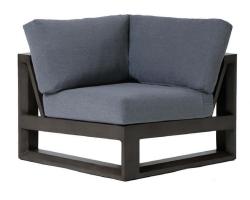

### Corner

#### FN57053ASG-N | FN57053WHT-N

Frame: Aluminum Finish: Ash Grey

Frame: Aluminum Finish: Whitewash

#### **TECHNICAL INFORMATION**

- Finishes: Ash Grey ASG, Whitewash WHT
- Frame: Aluminum
- Design using bold and defining lines
- All pieces except dining chairs have a bevel frame design
- · Aluminum with powder coating, hand brushed surface and protective top coating
- Max weight load: 350 LBS per seat
- Contract quality
- For outdoor use only

Seat Height\*: 18" w/cushion

Overall Height: 25"

Depth: 36"

Width: 36"

Weight: 56 LBS

Toll Free Phone: Toll Free Fax: Email: Website: 886.919.181 888.880.8209 sales@ratana.com www.ratana.com