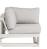

### Corner

#### FN57053ASG-N | FN57053WHT-N

Frame: Aluminum Finish: Ash Grey

Frame: Aluminum Finish: Whitewash

#### **TECHNICAL INFORMATION**

- Finishes: Ash Grey ASG, Whitewash WHT
- Frame: Aluminum
- Design using bold and defining lines
- All pieces except dining chairs have a bevel frame design
- · Aluminum with powder coating, hand brushed surface and protective top coating
- Max weight load: 350 LBS per seat
- Contract quality
- For outdoor use only

Seat Height\*: 18" w/cushion

Overall Height: 25"

Depth: 36"

Width: 36"

Weight: 56 LBS

Toll Free Phone: Toll Free Fax: Email: Website: 886.919.181 888.880.8209 sales@ratana.com www.ratana.com