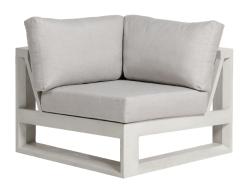

### Corner

#### FN57053ASG-N | FN57053WHT-N

Frame: Aluminum Finish: Ash Grey

Frame: Aluminum Finish: Whitewash

#### **TECHNICAL INFORMATION**

- Finishes: Ash Grey ASG, Whitewash WHT
- Frame: Aluminum
- Design using bold and defining lines
- All pieces except dining chairs have a bevel frame design
- · Aluminum with powder coating, hand brushed surface and protective top coating
- Max weight load: 350 LBS per seat
- Contract quality
- For outdoor use only

Seat Height\*: 18" w/cushion

Overall Height: 25"

Depth: 36"

Width: 36"

Weight: 56 LBS

Toll Free Phone: Toll Free Fax: Email: Website: 886.919.181 888.880.8209 sales@ratana.com www.ratana.com