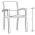

## FN57012ASG | FN57012WHT

Seat Height\*: 19" w/cushion

Overall Height: 34.5"

Arm Height: 25"

Depth: 25"

Width: 23"

Weight: 17 LBS