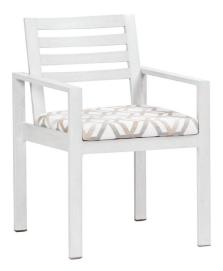

## ELEMENT 5.0 Dining Arm Chair

Frame: Aluminum Finish: Ash Grey

Frame: Aluminum Finish: Whitewash

## FN57012ASG | FN57012WHT

Seat Height\*: 19" w/cushion

Overall Height: 34.5"

Arm Height: 25"

Depth: 25"

Width: 23"

Weight: 17 LBS

## DESIGN

Our Element 5.0 collection takes inspiration by its casual yet elegant style that is truly made to withstand all the elements nature can bring. It's constructed by using strong yet bold and defining lines, while still light in weight with hand brushed aluminum frames. Element 5.0 has perfected itself to be strong, durable, versatile, movable, and usable year round. The weather-resistant reticulate foam seat cushions combined with generous modular group seating becomes your go-to all season entertainment center. With all these splendid details wrapped up in Element 5.0, your only decisions left are who to invite and which drinks to serve in season.