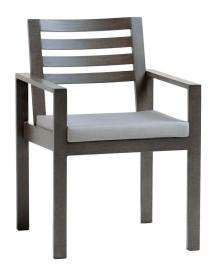

## ELEMENT 5.0 Dining Arm Chair

Frame: Aluminum Finish: Ash Grey

Frame: Aluminum Finish: Whitewash

## FN57012ASG | FN57012WHT

Seat Height\*: 19" w/cushion

Overall Height: 34.5"

Arm Height: 25"

Depth: 25"

Width: 23"

Weight: 17 LBS

## DESIGN

Our Element 5.0 collection takes inspiration by its casual yet elegant style that is truly made to withstand all the elements nature can bring. It's constructed by using strong yet bold and defining lines, while still light in weight with hand brushed aluminum frames. Element 5.0 has perfected itself to be strong, durable, versatile, movable, and usable year round. The weather-resistant reticulate foam seat cushions combined with generous modular group seating becomes your go-to all season entertainment center. With all these splendid details wrapped up in Element 5.0, your only decisions left are who to invite and which drinks to serve in season.