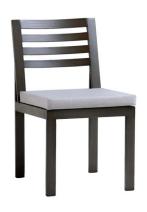

## Dining Side Chair

### FN57011ASG | FN57011WHT

Frame: Aluminum Finish: Ash Grey

Frame: Aluminum Finish: Whitewash

#### TECHNICAL INFORMATION

- Finishes: Ash Grey ASG, Whitewash WHT
- Frame: Aluminum
- Design using bold and defining lines
- All pieces except dining chairs have a bevel frame design
- · Aluminum with powder coating, hand brushed surface and protective top coating
- Max weight load: 350 LBS per seat
- Contract quality
- For outdoor use only