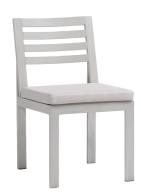

## Dining Side Chair

### FN57011ASG | FN57011WHT

Frame: Aluminum Finish: Ash Grey

Frame: Aluminum Finish: Whitewash

#### TECHNICAL INFORMATION

- Finishes: Ash Grey ASG, Whitewash WHT
- Frame: Aluminum
- Design using bold and defining lines
- All pieces except dining chairs have a bevel frame design
- · Aluminum with powder coating, hand brushed surface and protective top coating
- Max weight load: 350 LBS per seat
- Contract quality
- For outdoor use only