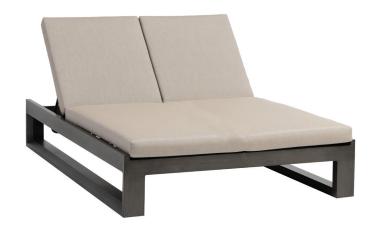

## **ELEMENT 5.0 Double Chaise Lounger**

Frame: Aluminum Finish: Ash Grey

Frame: Aluminum Finish: Whitewash

## FN57022SASG | FN57022WHT

Seat Height: 17" w/cushion

Overall Height: 13"

Depth: 80

Width: 54.5

Weight: 142 LBS

## **TECHNICAL INFORMATION**

- Finishes: Ash Grey ASG, Whitewash WHT
- Frame: Aluminum
- Design using bold and defining lines
- All pieces except dining chairs have a bevel frame design
- Aluminum with powder coating, hand brushed surface and protective top coating
- Max weight load: 350 LBS per seat
- Contract quality
- For outdoor use only