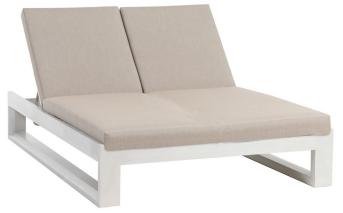

## **ELEMENT 5.0 Double Chaise Lounger**

Frame: Aluminum Finish: Ash Grey

Frame: Aluminum Finish: Whitewash

## FN57022SASG | FN57022WHT

Seat Height: 17" w/cushion

Overall Height: 13"

Depth: 80

Width: 54.5

Weight: 142 LBS

## **TECHNICAL INFORMATION**

- Finishes: Ash Grey ASG, Whitewash WHT
- Frame: Aluminum
- Design using bold and defining lines
- All pieces except dining chairs have a bevel frame design
- Aluminum with powder coating, hand brushed surface and protective top coating
- Max weight load: 350 LBS per seat
- Contract quality
- For outdoor use only