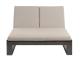

### Double Chaise Lounger

#### FN57022SASG | FN57022WHT

Frame: Aluminum Finish: Ash Grey

Frame: Aluminum Finish: Whitewash

#### **TECHNICAL INFORMATION**

- Finishes: Ash Grey ASG, Whitewash WHT
- Frame: Aluminum
- Design using bold and defining lines
- All pieces except dining chairs have a bevel frame design
- · Aluminum with powder coating, hand brushed surface and protective top coating
- Max weight load: 350 LBS per seat
- Contract quality
- For outdoor use only