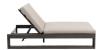

### Double Chaise Lounger

#### FN57022SASG | FN57022WHT

Frame: Aluminum Finish: Ash Grey

Frame: Aluminum Finish: Whitewash

#### **TECHNICAL INFORMATION**

- Finishes: Ash Grey ASG, Whitewash WHT
- Frame: Aluminum
- Design using bold and defining lines
- All pieces except dining chairs have a bevel frame design
- · Aluminum with powder coating, hand brushed surface and protective top coating
- Max weight load: 350 LBS per seat
- Contract quality
- For outdoor use only