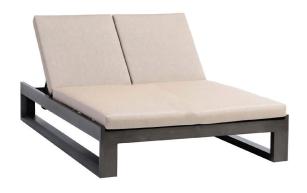

### Double Chaise Lounger

#### FN57022SASG | FN57022WHT

Frame: Aluminum Finish: Ash Grey

Frame: Aluminum Finish: Whitewash

#### **TECHNICAL INFORMATION**

- Finishes: Ash Grey ASG, Whitewash WHT
- Frame: Aluminum
- Design using bold and defining lines
- All pieces except dining chairs have a bevel frame design
- · Aluminum with powder coating, hand brushed surface and protective top coating
- Max weight load: 350 LBS per seat
- Contract quality
- For outdoor use only