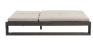

### Double Chaise Lounger

#### FN57022SASG | FN57022WHT

Frame: Aluminum Finish: Ash Grey

Frame: Aluminum Finish: Whitewash

Seat Height: 17" w/cushion

Overall Height: 13"

Depth: 80"

Width: 54.5"

Weight: 142 LBS

Toll Free Phone: Toll Free Fax: Email: Website: 886.919.181 888.880.8209 sales@ratana.com www.ratana.com