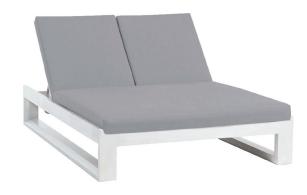

### Double Chaise Lounger

#### FN57022SASG | FN57022WHT

Frame: Aluminum Finish: Ash Grey

Frame: Aluminum Finish: Whitewash

#### **TECHNICAL INFORMATION**

- Finishes: Ash Grey ASG, Whitewash WHT
- Frame: Aluminum
- Design using bold and defining lines
- All pieces except dining chairs have a bevel frame design
- · Aluminum with powder coating, hand brushed surface and protective top coating
- Max weight load: 350 LBS per seat
- Contract quality
- For outdoor use only