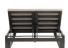

### Double Chaise Lounger

#### FN57022SASG | FN57022WHT

Frame: Aluminum Finish: Ash Grey

Frame: Aluminum Finish: Whitewash

#### **TECHNICAL INFORMATION**

- Finishes: Ash Grey ASG, Whitewash WHT
- Frame: Aluminum
- Design using bold and defining lines
- All pieces except dining chairs have a bevel frame design
- · Aluminum with powder coating, hand brushed surface and protective top coating
- Max weight load: 350 LBS per seat
- Contract quality
- For outdoor use only