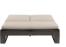

### Double Chaise Lounger

#### FN57022SASG | FN57022WHT

Frame: Aluminum Finish: Ash Grey

Frame: Aluminum Finish: Whitewash

#### **TECHNICAL INFORMATION**

- Finishes: Ash Grey ASG, Whitewash WHT
- Frame: Aluminum
- Design using bold and defining lines
- All pieces except dining chairs have a bevel frame design
- · Aluminum with powder coating, hand brushed surface and protective top coating
- Max weight load: 350 LBS per seat
- Contract quality
- For outdoor use only